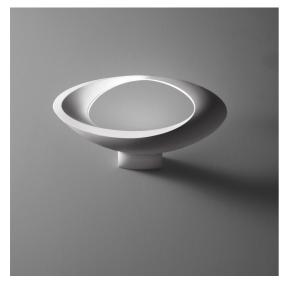

#### DESCRIPTION

The indirect light shapes the body lamp, bringing out its winding form and giving it the astonishing appearance of a ring of light. Wall support and body lamp in painted die-cast aluminium.

#### **FEATURES**

- Article Code: **1181010A** 

Colour: White
Installation: Wall
Material: Aluminium
Series: Design Collection
Environment: Indoor
Area contract: Residential

- Emission: Indirect Diffused