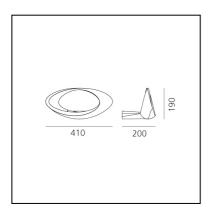

#### **DIMENSIONS**

Length: cm 20Width: cm 41Height: cm 19

- Glow Wire Test: 750°